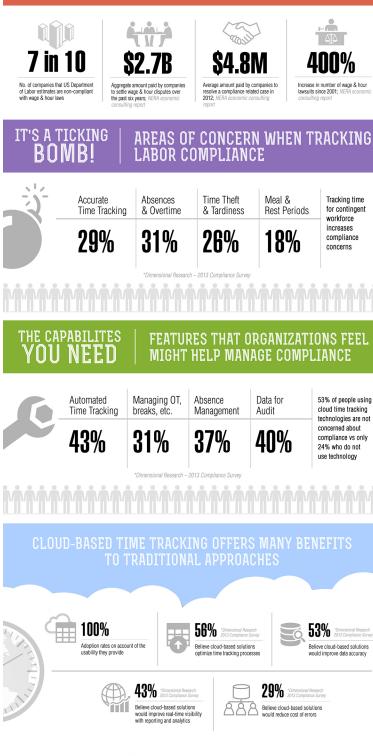

## 7 IN 10 COMPANIES ARE NOT COMPLIANT. HOW ABOUT YOU?



## REPLICON

Replicon, the Time Intelligence<sup>11</sup> company, has over 20 years of industry leadership and is pioneering a new approach to time management. Time Intelligence elevates time as a strategic asset within an organization, to improve operational productivity, performance, and profitability.

Replicon's Time Intelligence Platform offers solutions for global time and gross pay compliance, enterprise time management for ERP, professional services automation, and an SDK for continued development - expanding the company's award-winning portfolio of cloud-based products, including complete solution sets for client billing, project costing, and time and attendance.

Replicon supports thousands of customers across 70 countries, with over 400 employees around the globe including th