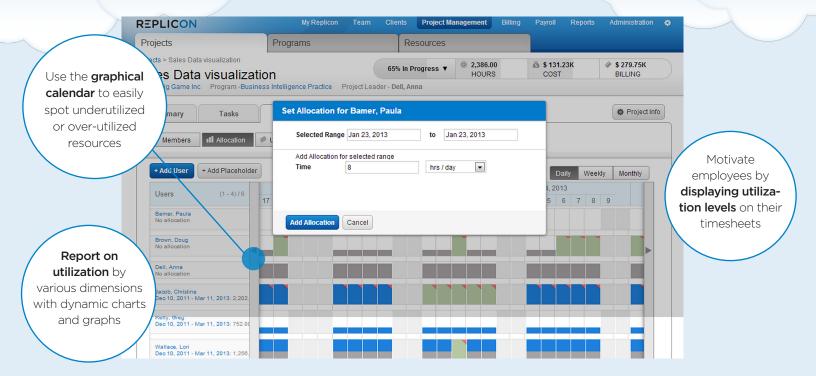

#### Get a holistic view of your resources

Replicon Resource Management provides realtime information about all of your resources across all projects and clients, for complete visibility.

#### Optimize utilization

Dynamic charts, reports and calendars provide insight on resource allocation levels, so you can utilize your team members to capacity and avoid over-committing people to projects they don't have time to finish.

#### Holistic Resource Management

- View all resources and their current allocation levels
- Filter by date, department, client project and more to hone in on the exact data you need
- Quickly toggle between daily, weekly & monthly views
- Instantly assign resources to projects on the fly