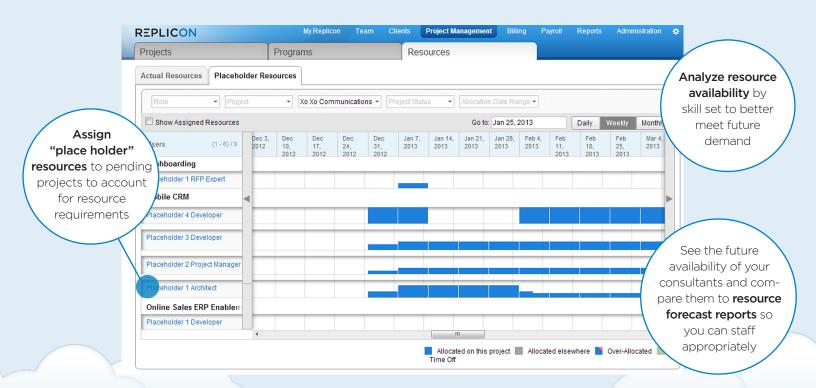

#### Forecast staffing needs based on demand

Resource forecast reports and the ability to assign "place holder" resources help you plan efficiently for future needs and address any gaps, so your projects run smoothly.

#### **Project Staffing and Management**

- Quickly locate resources based on availability, skill set, department or other criteria
- ▶ Assign resources to projects in seconds
- Allocate resources to projects by percentage of total availability or by hours per day