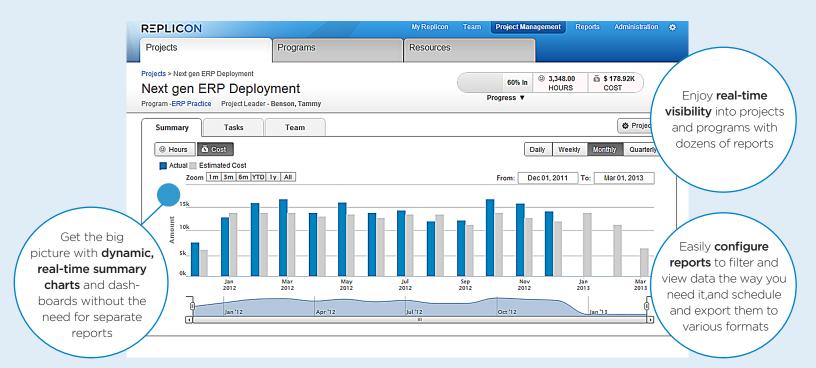

#### Track project costs and status

Real-time cost and time data make it easy to keep a pulse on the progress of projects and make course corrections, when necessary, to ensure projects are on-time and on-budget.

#### Make better project investments

The ability to compare costs across projects helps you to identify the best areas to invest resources and eliminate unnecessary or excessive project spending.

## **Effective Project Tracking**

- Create hierarchies, define milestones, and set budgets
- Track employee time on projects, tasks, or activities for real-time insights
- Gain full visibility into the status and performance of projects with dynamic charts