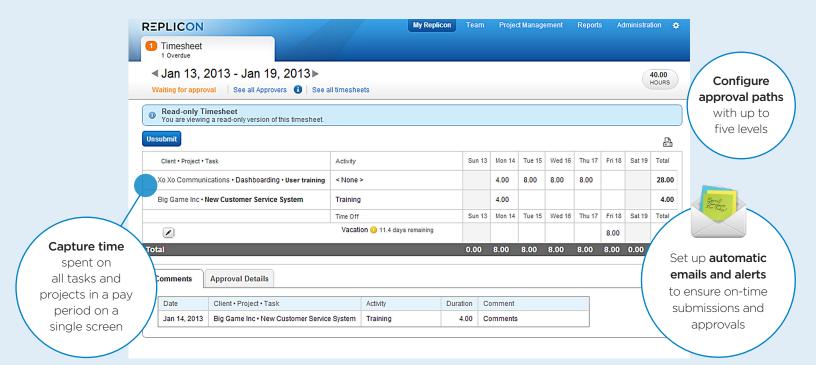

#### Streamline project time capture

A simple, intuitive user experience makes it fast and easy to capture all time spent across various projects.

#### Track project costs and status

Real-time cost and time data make it easy to keep a pulse on the progress of projects and make course corrections, when necessary, to ensure projects are on-time and on-budget.